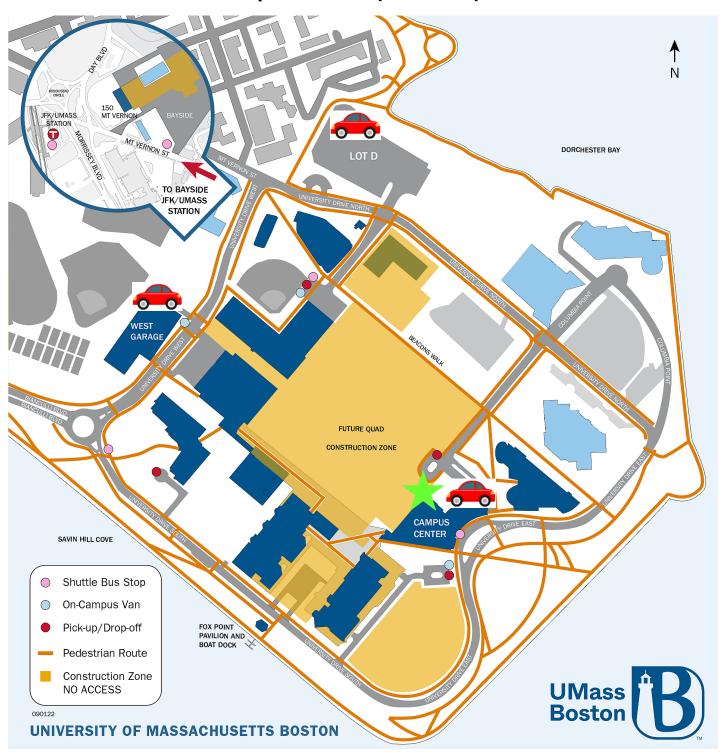

## **Destination: UMASS Campus Center (Ballroom)**

## **Parking Options**

| Garage Name   | Shuttle times                 | Recommendations:              | Rate per day | Accepted Payment        |
|---------------|-------------------------------|-------------------------------|--------------|-------------------------|
| Campus Center | n/a                           | Garage fills up by 7:00 am    | \$15.00      | Pay-on-foot credit only |
| West Garage   | 8:00 a.m. – 6:00 p.m. / Rt 2  | Walk to Campus Ctr            | \$15.00      | Pay-on-foot credit/cash |
| Lot D         | Shuttle stop nearby / see map | Walk to Campus Ctr            | \$15.00      | Accepts credit only     |
| Bayside Lot   | 5:30 a.m. – 1:15 a.m. / Rt 1  | Shuttle stop at Mt. Vernon St | \$9.00       | Pay-by-phone-app        |
|               |                               | across the lot main entrance  |              |                         |

Links: Parking Rates | Shuttle Information | Campus Map | Visitor Resources | Conference Website